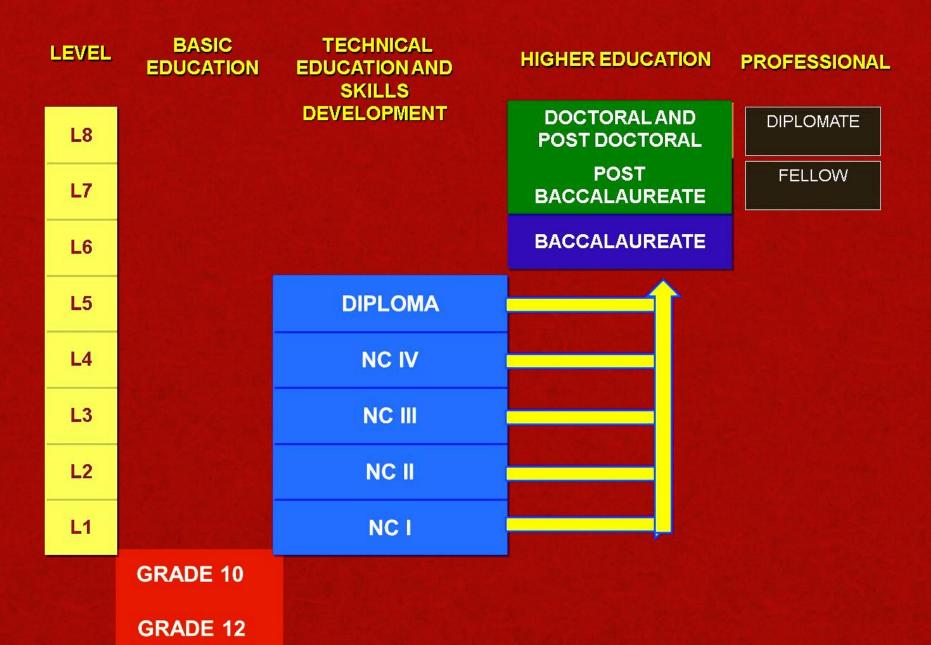

#### Brunei (8 Levels)

| THE  | THE PHILIPPINE QUALIFICATIONS FRAMEWORK |                 | BDQF<br>Levels                                                                                                                                                                                                                                                                                                                                                                                                                                                                                                                                                                                                                                                                                                                                                                                                                                                                                                                                                                                                                                                                                                                                                                                                                                                                                                                                                                                                                                                                                                                                                                                                                                                                                                                                                                                                                                                                                                                                                                                                                                                                                                                 | Schools Sector<br>Qualifications | Technical and Vocational<br>Education Sector<br>Qualifications | Higher Education Sector<br>Qualifications                 |                                                |                                               |
|------|-----------------------------------------|-----------------|--------------------------------------------------------------------------------------------------------------------------------------------------------------------------------------------------------------------------------------------------------------------------------------------------------------------------------------------------------------------------------------------------------------------------------------------------------------------------------------------------------------------------------------------------------------------------------------------------------------------------------------------------------------------------------------------------------------------------------------------------------------------------------------------------------------------------------------------------------------------------------------------------------------------------------------------------------------------------------------------------------------------------------------------------------------------------------------------------------------------------------------------------------------------------------------------------------------------------------------------------------------------------------------------------------------------------------------------------------------------------------------------------------------------------------------------------------------------------------------------------------------------------------------------------------------------------------------------------------------------------------------------------------------------------------------------------------------------------------------------------------------------------------------------------------------------------------------------------------------------------------------------------------------------------------------------------------------------------------------------------------------------------------------------------------------------------------------------------------------------------------|----------------------------------|----------------------------------------------------------------|-----------------------------------------------------------|------------------------------------------------|-----------------------------------------------|
|      |                                         |                 |                                                                                                                                                                                                                                                                                                                                                                                                                                                                                                                                                                                                                                                                                                                                                                                                                                                                                                                                                                                                                                                                                                                                                                                                                                                                                                                                                                                                                                                                                                                                                                                                                                                                                                                                                                                                                                                                                                                                                                                                                                                                                                                                |                                  | 8                                                              |                                                           |                                                | Doctoral Degree                               |
| LEVE | BASIC                                   | TECHNICAL       | HIGHER EDUCATION                                                                                                                                                                                                                                                                                                                                                                                                                                                                                                                                                                                                                                                                                                                                                                                                                                                                                                                                                                                                                                                                                                                                                                                                                                                                                                                                                                                                                                                                                                                                                                                                                                                                                                                                                                                                                                                                                                                                                                                                                                                                                                               | PROFESSIONAL                     |                                                                |                                                           |                                                | <ul> <li>Master's Degree</li> </ul>           |
|      | EDUCATION                               | EDUCATION AND   | HIGHER EDUCATION                                                                                                                                                                                                                                                                                                                                                                                                                                                                                                                                                                                                                                                                                                                                                                                                                                                                                                                                                                                                                                                                                                                                                                                                                                                                                                                                                                                                                                                                                                                                                                                                                                                                                                                                                                                                                                                                                                                                                                                                                                                                                                               | PROFESSIONAL                     | 7                                                              |                                                           |                                                | <ul> <li>Post Graduate Diploma</li> </ul>     |
|      |                                         | SKILLS          |                                                                                                                                                                                                                                                                                                                                                                                                                                                                                                                                                                                                                                                                                                                                                                                                                                                                                                                                                                                                                                                                                                                                                                                                                                                                                                                                                                                                                                                                                                                                                                                                                                                                                                                                                                                                                                                                                                                                                                                                                                                                                                                                |                                  |                                                                |                                                           |                                                | <ul> <li>Post Graduate Certificate</li> </ul> |
| 100  | 14482                                   | DEVELOPMENT     | DOCTORALAND                                                                                                                                                                                                                                                                                                                                                                                                                                                                                                                                                                                                                                                                                                                                                                                                                                                                                                                                                                                                                                                                                                                                                                                                                                                                                                                                                                                                                                                                                                                                                                                                                                                                                                                                                                                                                                                                                                                                                                                                                                                                                                                    | DIPLOMATE                        | 6                                                              |                                                           |                                                | Bachelor's Degree                             |
| L8   |                                         |                 | POST DOCTORAL                                                                                                                                                                                                                                                                                                                                                                                                                                                                                                                                                                                                                                                                                                                                                                                                                                                                                                                                                                                                                                                                                                                                                                                                                                                                                                                                                                                                                                                                                                                                                                                                                                                                                                                                                                                                                                                                                                                                                                                                                                                                                                                  |                                  |                                                                |                                                           | <ul> <li>Advanced Diploma</li> </ul>           | <ul> <li>Foundation Degree</li> </ul>         |
| -    |                                         |                 | POST                                                                                                                                                                                                                                                                                                                                                                                                                                                                                                                                                                                                                                                                                                                                                                                                                                                                                                                                                                                                                                                                                                                                                                                                                                                                                                                                                                                                                                                                                                                                                                                                                                                                                                                                                                                                                                                                                                                                                                                                                                                                                                                           | FELLOW                           | 5                                                              |                                                           | <ul> <li>Higher National Diploma</li> </ul>    | <ul> <li>Advanced Diploma</li> </ul>          |
| L7   |                                         |                 | BACCALAUREATE                                                                                                                                                                                                                                                                                                                                                                                                                                                                                                                                                                                                                                                                                                                                                                                                                                                                                                                                                                                                                                                                                                                                                                                                                                                                                                                                                                                                                                                                                                                                                                                                                                                                                                                                                                                                                                                                                                                                                                                                                                                                                                                  | FELLOW                           |                                                                |                                                           | (HND)                                          | <ul> <li>Higher National Diploma</li> </ul>   |
|      | 14.4.4                                  |                 | BAUGALAUREATE                                                                                                                                                                                                                                                                                                                                                                                                                                                                                                                                                                                                                                                                                                                                                                                                                                                                                                                                                                                                                                                                                                                                                                                                                                                                                                                                                                                                                                                                                                                                                                                                                                                                                                                                                                                                                                                                                                                                                                                                                                                                                                                  |                                  |                                                                |                                                           |                                                | (HND)                                         |
| 10   |                                         |                 | BACCALAUREATE                                                                                                                                                                                                                                                                                                                                                                                                                                                                                                                                                                                                                                                                                                                                                                                                                                                                                                                                                                                                                                                                                                                                                                                                                                                                                                                                                                                                                                                                                                                                                                                                                                                                                                                                                                                                                                                                                                                                                                                                                                                                                                                  |                                  |                                                                | <ul> <li>GCE "A" Level</li> </ul>                         | <ul> <li>Diploma</li> </ul>                    |                                               |
| L6   |                                         |                 | BROOMENOILEATE                                                                                                                                                                                                                                                                                                                                                                                                                                                                                                                                                                                                                                                                                                                                                                                                                                                                                                                                                                                                                                                                                                                                                                                                                                                                                                                                                                                                                                                                                                                                                                                                                                                                                                                                                                                                                                                                                                                                                                                                                                                                                                                 |                                  | 4                                                              | <ul> <li>IGCSE "A" Level</li> </ul>                       | <ul> <li>Higher national Technical</li> </ul>  |                                               |
| -    | The second second                       |                 |                                                                                                                                                                                                                                                                                                                                                                                                                                                                                                                                                                                                                                                                                                                                                                                                                                                                                                                                                                                                                                                                                                                                                                                                                                                                                                                                                                                                                                                                                                                                                                                                                                                                                                                                                                                                                                                                                                                                                                                                                                                                                                                                |                                  | 4                                                              | <ul> <li>IB Diploma</li> </ul>                            | Education (HNTec)                              |                                               |
| L5   |                                         | DIPLOMA         |                                                                                                                                                                                                                                                                                                                                                                                                                                                                                                                                                                                                                                                                                                                                                                                                                                                                                                                                                                                                                                                                                                                                                                                                                                                                                                                                                                                                                                                                                                                                                                                                                                                                                                                                                                                                                                                                                                                                                                                                                                                                                                                                |                                  |                                                                | STPU                                                      |                                                |                                               |
|      |                                         |                 |                                                                                                                                                                                                                                                                                                                                                                                                                                                                                                                                                                                                                                                                                                                                                                                                                                                                                                                                                                                                                                                                                                                                                                                                                                                                                                                                                                                                                                                                                                                                                                                                                                                                                                                                                                                                                                                                                                                                                                                                                                                                                                                                |                                  |                                                                | GCE "O" Level (Grades                                     | <ul> <li>Skills Certificate 3 (SC3)</li> </ul> |                                               |
| L4   |                                         | NOW             | and the second s |                                  |                                                                | A-C)                                                      | <ul> <li>National Technical</li> </ul>         |                                               |
| L4   |                                         | NC IV           | and the second se                                                                                                                                                                                                                                                                                                                                                                                                                                                                                                                                                                                                                                                                                                                                                                                                                                                                                                                                                                                                                                                                                                                                                                                                                                                                                                                                                                                                                            |                                  | 3                                                              | <ul> <li>IGCSE and GCSE "O"</li> </ul>                    | Education Certificate                          |                                               |
|      | 1.90.000                                |                 |                                                                                                                                                                                                                                                                                                                                                                                                                                                                                                                                                                                                                                                                                                                                                                                                                                                                                                                                                                                                                                                                                                                                                                                                                                                                                                                                                                                                                                                                                                                                                                                                                                                                                                                                                                                                                                                                                                                                                                                                                                                                                                                                |                                  | -                                                              | Level (Grade A* - C)                                      | (NTec)                                         |                                               |
| L3   |                                         | NC III          |                                                                                                                                                                                                                                                                                                                                                                                                                                                                                                                                                                                                                                                                                                                                                                                                                                                                                                                                                                                                                                                                                                                                                                                                                                                                                                                                                                                                                                                                                                                                                                                                                                                                                                                                                                                                                                                                                                                                                                                                                                                                                                                                |                                  |                                                                | <ul> <li>SPU (Grades A-C)</li> </ul>                      |                                                |                                               |
|      |                                         | A MINOR COMPANY |                                                                                                                                                                                                                                                                                                                                                                                                                                                                                                                                                                                                                                                                                                                                                                                                                                                                                                                                                                                                                                                                                                                                                                                                                                                                                                                                                                                                                                                                                                                                                                                                                                                                                                                                                                                                                                                                                                                                                                                                                                                                                                                                |                                  |                                                                | <ul> <li>BTEC Level 2 Diploma</li> </ul>                  |                                                |                                               |
| L2   |                                         | NC II           | and the second second                                                                                                                                                                                                                                                                                                                                                                                                                                                                                                                                                                                                                                                                                                                                                                                                                                                                                                                                                                                                                                                                                                                                                                                                                                                                                                                                                                                                                                                                                                                                                                                                                                                                                                                                                                                                                                                                                                                                                                                                                                                                                                          |                                  |                                                                | GCE "O" Level (Grades                                     | <ul> <li>Skills Certificate 2 (SC2)</li> </ul> |                                               |
| LZ   |                                         |                 |                                                                                                                                                                                                                                                                                                                                                                                                                                                                                                                                                                                                                                                                                                                                                                                                                                                                                                                                                                                                                                                                                                                                                                                                                                                                                                                                                                                                                                                                                                                                                                                                                                                                                                                                                                                                                                                                                                                                                                                                                                                                                                                                |                                  |                                                                | D-E)                                                      | <ul> <li>Industrial Skills</li> </ul>          |                                               |
| 3. 0 |                                         | 3744            |                                                                                                                                                                                                                                                                                                                                                                                                                                                                                                                                                                                                                                                                                                                                                                                                                                                                                                                                                                                                                                                                                                                                                                                                                                                                                                                                                                                                                                                                                                                                                                                                                                                                                                                                                                                                                                                                                                                                                                                                                                                                                                                                |                                  |                                                                | IGCSE "O" Level     (Grade D. 5)                          | Qualifications (ISQ)                           |                                               |
| L1   | troits in and                           | NC I            |                                                                                                                                                                                                                                                                                                                                                                                                                                                                                                                                                                                                                                                                                                                                                                                                                                                                                                                                                                                                                                                                                                                                                                                                                                                                                                                                                                                                                                                                                                                                                                                                                                                                                                                                                                                                                                                                                                                                                                                                                                                                                                                                |                                  | 2                                                              | (Grade D-E)                                               |                                                |                                               |
|      | a second second                         |                 |                                                                                                                                                                                                                                                                                                                                                                                                                                                                                                                                                                                                                                                                                                                                                                                                                                                                                                                                                                                                                                                                                                                                                                                                                                                                                                                                                                                                                                                                                                                                                                                                                                                                                                                                                                                                                                                                                                                                                                                                                                                                                                                                |                                  |                                                                | SPU (grades D)     DTFC Level 2 System ded                |                                                |                                               |
|      | GRADE 10                                |                 |                                                                                                                                                                                                                                                                                                                                                                                                                                                                                                                                                                                                                                                                                                                                                                                                                                                                                                                                                                                                                                                                                                                                                                                                                                                                                                                                                                                                                                                                                                                                                                                                                                                                                                                                                                                                                                                                                                                                                                                                                                                                                                                                |                                  |                                                                | <ul> <li>BTEC Level 2 Extended<br/>Certificate</li> </ul> |                                                |                                               |
|      |                                         |                 |                                                                                                                                                                                                                                                                                                                                                                                                                                                                                                                                                                                                                                                                                                                                                                                                                                                                                                                                                                                                                                                                                                                                                                                                                                                                                                                                                                                                                                                                                                                                                                                                                                                                                                                                                                                                                                                                                                                                                                                                                                                                                                                                |                                  |                                                                | BTEC Level Introductory                                   | Skills Certificate 1 (SC1)                     |                                               |
|      | GRADE 12                                |                 |                                                                                                                                                                                                                                                                                                                                                                                                                                                                                                                                                                                                                                                                                                                                                                                                                                                                                                                                                                                                                                                                                                                                                                                                                                                                                                                                                                                                                                                                                                                                                                                                                                                                                                                                                                                                                                                                                                                                                                                                                                                                                                                                |                                  | 1                                                              | Certificate                                               | skins ceruncate i (scii)                       |                                               |
|      | OUNDE 12                                |                 |                                                                                                                                                                                                                                                                                                                                                                                                                                                                                                                                                                                                                                                                                                                                                                                                                                                                                                                                                                                                                                                                                                                                                                                                                                                                                                                                                                                                                                                                                                                                                                                                                                                                                                                                                                                                                                                                                                                                                                                                                                                                                                                                |                                  |                                                                | Certificate                                               |                                                |                                               |