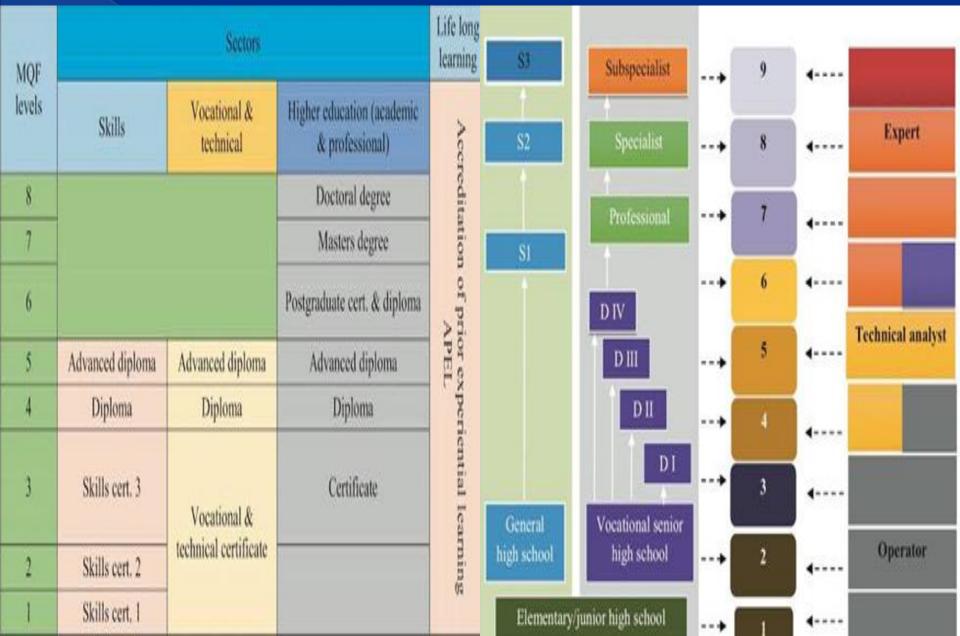

#### Brunei (8 Levels)

| THE  | THE PHILIPPINE QUALIFICATIONS FRAMEWORK |                 | BDQF<br>Levels                                                                                                                                                                                                                                                                                                                                                                                                                                                                                                                                                                                                                                                                                                                                                                                                                                                                                                                                                                                                                                                                                                                                                                                                                                                                                                                                                                                                                                                                                                                                                                                                                                                                                                                                                                                                                                                                                                                                                                                                                                                                                                                 | Schools Sector<br>Qualifications | Technical and Vocational<br>Education Sector<br>Qualifications | Higher Education Sector<br>Qualifications                 |                                                |                                               |
|------|-----------------------------------------|-----------------|--------------------------------------------------------------------------------------------------------------------------------------------------------------------------------------------------------------------------------------------------------------------------------------------------------------------------------------------------------------------------------------------------------------------------------------------------------------------------------------------------------------------------------------------------------------------------------------------------------------------------------------------------------------------------------------------------------------------------------------------------------------------------------------------------------------------------------------------------------------------------------------------------------------------------------------------------------------------------------------------------------------------------------------------------------------------------------------------------------------------------------------------------------------------------------------------------------------------------------------------------------------------------------------------------------------------------------------------------------------------------------------------------------------------------------------------------------------------------------------------------------------------------------------------------------------------------------------------------------------------------------------------------------------------------------------------------------------------------------------------------------------------------------------------------------------------------------------------------------------------------------------------------------------------------------------------------------------------------------------------------------------------------------------------------------------------------------------------------------------------------------|----------------------------------|----------------------------------------------------------------|-----------------------------------------------------------|------------------------------------------------|-----------------------------------------------|
|      |                                         |                 |                                                                                                                                                                                                                                                                                                                                                                                                                                                                                                                                                                                                                                                                                                                                                                                                                                                                                                                                                                                                                                                                                                                                                                                                                                                                                                                                                                                                                                                                                                                                                                                                                                                                                                                                                                                                                                                                                                                                                                                                                                                                                                                                |                                  | 8                                                              |                                                           |                                                | Doctoral Degree                               |
| LEVE | BASIC                                   | TECHNICAL       | HIGHER EDUCATION                                                                                                                                                                                                                                                                                                                                                                                                                                                                                                                                                                                                                                                                                                                                                                                                                                                                                                                                                                                                                                                                                                                                                                                                                                                                                                                                                                                                                                                                                                                                                                                                                                                                                                                                                                                                                                                                                                                                                                                                                                                                                                               | PROFESSIONAL                     |                                                                |                                                           |                                                | <ul> <li>Master's Degree</li> </ul>           |
|      | EDUCATION                               | EDUCATION AND   | HIGHER EDUCATION                                                                                                                                                                                                                                                                                                                                                                                                                                                                                                                                                                                                                                                                                                                                                                                                                                                                                                                                                                                                                                                                                                                                                                                                                                                                                                                                                                                                                                                                                                                                                                                                                                                                                                                                                                                                                                                                                                                                                                                                                                                                                                               | PROFESSIONAL                     | 7                                                              |                                                           |                                                | <ul> <li>Post Graduate Diploma</li> </ul>     |
|      |                                         | SKILLS          |                                                                                                                                                                                                                                                                                                                                                                                                                                                                                                                                                                                                                                                                                                                                                                                                                                                                                                                                                                                                                                                                                                                                                                                                                                                                                                                                                                                                                                                                                                                                                                                                                                                                                                                                                                                                                                                                                                                                                                                                                                                                                                                                |                                  |                                                                |                                                           |                                                | <ul> <li>Post Graduate Certificate</li> </ul> |
| 100  | 14482                                   | DEVELOPMENT     | DOCTORALAND                                                                                                                                                                                                                                                                                                                                                                                                                                                                                                                                                                                                                                                                                                                                                                                                                                                                                                                                                                                                                                                                                                                                                                                                                                                                                                                                                                                                                                                                                                                                                                                                                                                                                                                                                                                                                                                                                                                                                                                                                                                                                                                    | DIPLOMATE                        | 6                                                              |                                                           |                                                | Bachelor's Degree                             |
| L8   |                                         |                 | POST DOCTORAL                                                                                                                                                                                                                                                                                                                                                                                                                                                                                                                                                                                                                                                                                                                                                                                                                                                                                                                                                                                                                                                                                                                                                                                                                                                                                                                                                                                                                                                                                                                                                                                                                                                                                                                                                                                                                                                                                                                                                                                                                                                                                                                  |                                  |                                                                |                                                           | <ul> <li>Advanced Diploma</li> </ul>           | <ul> <li>Foundation Degree</li> </ul>         |
| -    |                                         |                 | POST                                                                                                                                                                                                                                                                                                                                                                                                                                                                                                                                                                                                                                                                                                                                                                                                                                                                                                                                                                                                                                                                                                                                                                                                                                                                                                                                                                                                                                                                                                                                                                                                                                                                                                                                                                                                                                                                                                                                                                                                                                                                                                                           | FELLOW                           | 5                                                              |                                                           | <ul> <li>Higher National Diploma</li> </ul>    | <ul> <li>Advanced Diploma</li> </ul>          |
| L7   |                                         |                 | BACCALAUREATE                                                                                                                                                                                                                                                                                                                                                                                                                                                                                                                                                                                                                                                                                                                                                                                                                                                                                                                                                                                                                                                                                                                                                                                                                                                                                                                                                                                                                                                                                                                                                                                                                                                                                                                                                                                                                                                                                                                                                                                                                                                                                                                  | FELLOW                           |                                                                |                                                           | (HND)                                          | <ul> <li>Higher National Diploma</li> </ul>   |
|      | 14.4.4                                  |                 | BAUGALAUREATE                                                                                                                                                                                                                                                                                                                                                                                                                                                                                                                                                                                                                                                                                                                                                                                                                                                                                                                                                                                                                                                                                                                                                                                                                                                                                                                                                                                                                                                                                                                                                                                                                                                                                                                                                                                                                                                                                                                                                                                                                                                                                                                  |                                  |                                                                |                                                           |                                                | (HND)                                         |
| 10   |                                         |                 | BACCALAUREATE                                                                                                                                                                                                                                                                                                                                                                                                                                                                                                                                                                                                                                                                                                                                                                                                                                                                                                                                                                                                                                                                                                                                                                                                                                                                                                                                                                                                                                                                                                                                                                                                                                                                                                                                                                                                                                                                                                                                                                                                                                                                                                                  |                                  |                                                                | <ul> <li>GCE "A" Level</li> </ul>                         | <ul> <li>Diploma</li> </ul>                    |                                               |
| L6   |                                         |                 | BROOMENOILEATE                                                                                                                                                                                                                                                                                                                                                                                                                                                                                                                                                                                                                                                                                                                                                                                                                                                                                                                                                                                                                                                                                                                                                                                                                                                                                                                                                                                                                                                                                                                                                                                                                                                                                                                                                                                                                                                                                                                                                                                                                                                                                                                 |                                  | 4                                                              | <ul> <li>IGCSE "A" Level</li> </ul>                       | <ul> <li>Higher national Technical</li> </ul>  |                                               |
| -    | The second second                       |                 |                                                                                                                                                                                                                                                                                                                                                                                                                                                                                                                                                                                                                                                                                                                                                                                                                                                                                                                                                                                                                                                                                                                                                                                                                                                                                                                                                                                                                                                                                                                                                                                                                                                                                                                                                                                                                                                                                                                                                                                                                                                                                                                                |                                  | 4                                                              | <ul> <li>IB Diploma</li> </ul>                            | Education (HNTec)                              |                                               |
| L5   |                                         | DIPLOMA         |                                                                                                                                                                                                                                                                                                                                                                                                                                                                                                                                                                                                                                                                                                                                                                                                                                                                                                                                                                                                                                                                                                                                                                                                                                                                                                                                                                                                                                                                                                                                                                                                                                                                                                                                                                                                                                                                                                                                                                                                                                                                                                                                |                                  |                                                                | STPU                                                      |                                                |                                               |
|      |                                         |                 |                                                                                                                                                                                                                                                                                                                                                                                                                                                                                                                                                                                                                                                                                                                                                                                                                                                                                                                                                                                                                                                                                                                                                                                                                                                                                                                                                                                                                                                                                                                                                                                                                                                                                                                                                                                                                                                                                                                                                                                                                                                                                                                                |                                  |                                                                | GCE "O" Level (Grades                                     | <ul> <li>Skills Certificate 3 (SC3)</li> </ul> |                                               |
| L4   |                                         | NOW             | and the second s |                                  |                                                                | A-C)                                                      | <ul> <li>National Technical</li> </ul>         |                                               |
| L4   |                                         | NC IV           | and the second se                                                                                                                                                                                                                                                                                                                                                                                                                                                                                                                                                                                                                                                                                                                                                                                                                                                                                                                                                                                                                                                                                                                                                                                                                                                                                                                                                                                                                            |                                  | 3                                                              | <ul> <li>IGCSE and GCSE "O"</li> </ul>                    | Education Certificate                          |                                               |
|      | 1.90.000                                |                 |                                                                                                                                                                                                                                                                                                                                                                                                                                                                                                                                                                                                                                                                                                                                                                                                                                                                                                                                                                                                                                                                                                                                                                                                                                                                                                                                                                                                                                                                                                                                                                                                                                                                                                                                                                                                                                                                                                                                                                                                                                                                                                                                |                                  | -                                                              | Level (Grade A* - C)                                      | (NTec)                                         |                                               |
| L3   |                                         | NC III          |                                                                                                                                                                                                                                                                                                                                                                                                                                                                                                                                                                                                                                                                                                                                                                                                                                                                                                                                                                                                                                                                                                                                                                                                                                                                                                                                                                                                                                                                                                                                                                                                                                                                                                                                                                                                                                                                                                                                                                                                                                                                                                                                |                                  |                                                                | <ul> <li>SPU (Grades A-C)</li> </ul>                      |                                                |                                               |
|      |                                         | A MINOR COMPANY |                                                                                                                                                                                                                                                                                                                                                                                                                                                                                                                                                                                                                                                                                                                                                                                                                                                                                                                                                                                                                                                                                                                                                                                                                                                                                                                                                                                                                                                                                                                                                                                                                                                                                                                                                                                                                                                                                                                                                                                                                                                                                                                                |                                  |                                                                | <ul> <li>BTEC Level 2 Diploma</li> </ul>                  |                                                |                                               |
| L2   |                                         | NC II           | and the second second                                                                                                                                                                                                                                                                                                                                                                                                                                                                                                                                                                                                                                                                                                                                                                                                                                                                                                                                                                                                                                                                                                                                                                                                                                                                                                                                                                                                                                                                                                                                                                                                                                                                                                                                                                                                                                                                                                                                                                                                                                                                                                          |                                  |                                                                | GCE "O" Level (Grades                                     | <ul> <li>Skills Certificate 2 (SC2)</li> </ul> |                                               |
| LZ   |                                         |                 |                                                                                                                                                                                                                                                                                                                                                                                                                                                                                                                                                                                                                                                                                                                                                                                                                                                                                                                                                                                                                                                                                                                                                                                                                                                                                                                                                                                                                                                                                                                                                                                                                                                                                                                                                                                                                                                                                                                                                                                                                                                                                                                                |                                  |                                                                | D-E)                                                      | <ul> <li>Industrial Skills</li> </ul>          |                                               |
| 3. 0 |                                         | 3744            |                                                                                                                                                                                                                                                                                                                                                                                                                                                                                                                                                                                                                                                                                                                                                                                                                                                                                                                                                                                                                                                                                                                                                                                                                                                                                                                                                                                                                                                                                                                                                                                                                                                                                                                                                                                                                                                                                                                                                                                                                                                                                                                                |                                  |                                                                | IGCSE "O" Level     (Grade D. 5)                          | Qualifications (ISQ)                           |                                               |
| L1   | troits in and                           | NC I            |                                                                                                                                                                                                                                                                                                                                                                                                                                                                                                                                                                                                                                                                                                                                                                                                                                                                                                                                                                                                                                                                                                                                                                                                                                                                                                                                                                                                                                                                                                                                                                                                                                                                                                                                                                                                                                                                                                                                                                                                                                                                                                                                |                                  | 2                                                              | (Grade D-E)                                               |                                                |                                               |
|      | a second second                         |                 |                                                                                                                                                                                                                                                                                                                                                                                                                                                                                                                                                                                                                                                                                                                                                                                                                                                                                                                                                                                                                                                                                                                                                                                                                                                                                                                                                                                                                                                                                                                                                                                                                                                                                                                                                                                                                                                                                                                                                                                                                                                                                                                                |                                  |                                                                | SPU (grades D)     DTFC Level 2 System ded                |                                                |                                               |
|      | GRADE 10                                |                 |                                                                                                                                                                                                                                                                                                                                                                                                                                                                                                                                                                                                                                                                                                                                                                                                                                                                                                                                                                                                                                                                                                                                                                                                                                                                                                                                                                                                                                                                                                                                                                                                                                                                                                                                                                                                                                                                                                                                                                                                                                                                                                                                |                                  |                                                                | <ul> <li>BTEC Level 2 Extended<br/>Certificate</li> </ul> |                                                |                                               |
|      |                                         |                 |                                                                                                                                                                                                                                                                                                                                                                                                                                                                                                                                                                                                                                                                                                                                                                                                                                                                                                                                                                                                                                                                                                                                                                                                                                                                                                                                                                                                                                                                                                                                                                                                                                                                                                                                                                                                                                                                                                                                                                                                                                                                                                                                |                                  |                                                                | BTEC Level Introductory                                   | Skills Certificate 1 (SC1)                     |                                               |
|      | GRADE 12                                |                 |                                                                                                                                                                                                                                                                                                                                                                                                                                                                                                                                                                                                                                                                                                                                                                                                                                                                                                                                                                                                                                                                                                                                                                                                                                                                                                                                                                                                                                                                                                                                                                                                                                                                                                                                                                                                                                                                                                                                                                                                                                                                                                                                |                                  | 1                                                              | Certificate                                               | skins ceruncate i (scii)                       |                                               |
|      | OUNDE 12                                |                 |                                                                                                                                                                                                                                                                                                                                                                                                                                                                                                                                                                                                                                                                                                                                                                                                                                                                                                                                                                                                                                                                                                                                                                                                                                                                                                                                                                                                                                                                                                                                                                                                                                                                                                                                                                                                                                                                                                                                                                                                                                                                                                                                |                                  |                                                                | Certificate                                               |                                                |                                               |