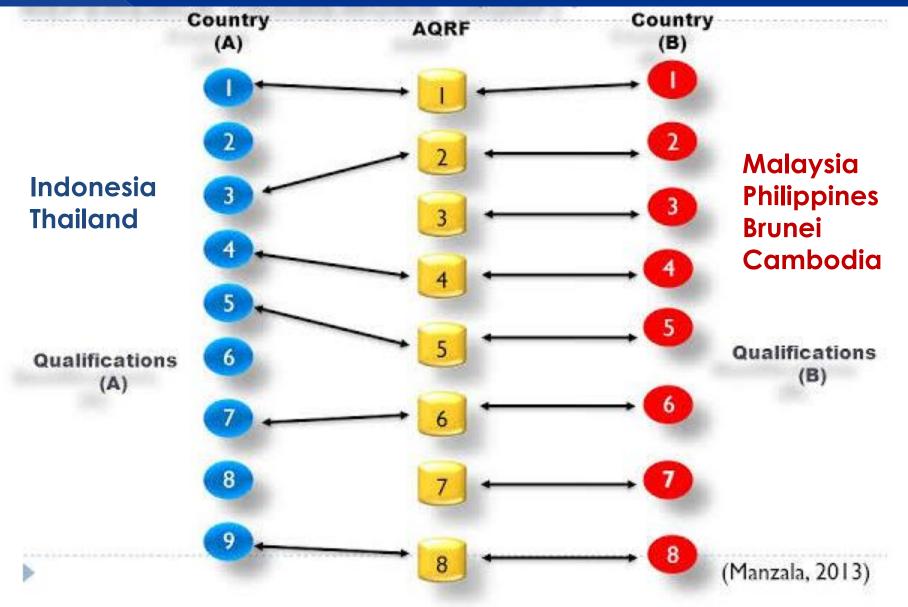

### ASEAN Qualifications Reference Framework (AQRF)

- is a common reference framework that enables comparisons of education qualifications across participating ASEAN Member States (AMS)

 it aims to have a neutral influence on national qualifications frameworks (NQF) of participating AMS

- engagement in AQRF does not require changes to national qualifications systems (NQS). AQRF respects the specific structures and processes of participating AMS to maintain their responsiveness to national priorities