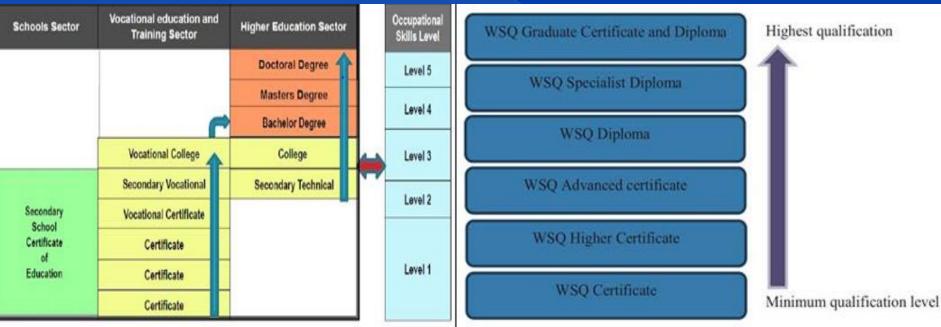

|                                                                                              | craftsmanship and                                                                                                                                                 | Upper Secondary                                                       |
| Level 1                       |                                                                                              | level of occupational skills                                                                                                                                      | Lower Secondary                                                       |

Source: Kingdom of Cambodia, Cambodia Qualifications Framework, 2012.

#### Vietnam (5 Levels)





### ASEAN QUALIFICATIONS REFERENCE FRAMEWORK (AQRF)



### WHAT IS THE PHILIPPINE QUALIFICATIONS FRAMEWORK?

quality-assured national system for the development, recognition and award of qualifications based on standards of knowledge, skills and values acquired in different ways and methods by learners and workers educated or trained in the Philippines

# **STRUCTURES:**

| PQF                                                                                                                                                              | AQRF                                                                                                                                                                                                                                        |  |
|----------------