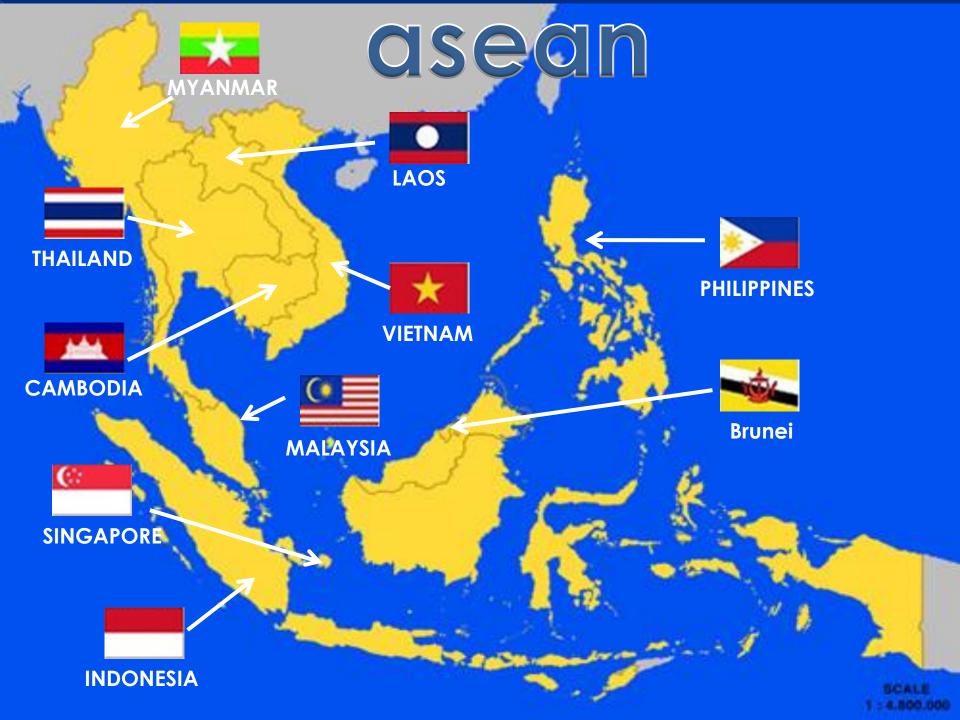

#### **ASEAN Economic Community**

From top-left to bottom-right: Brunei Indonesia Cambodia Singapore Malaysia Laos Myanmar Thailand Philippines Vietnam free flow of skilled labor (through harmonization and standardization)