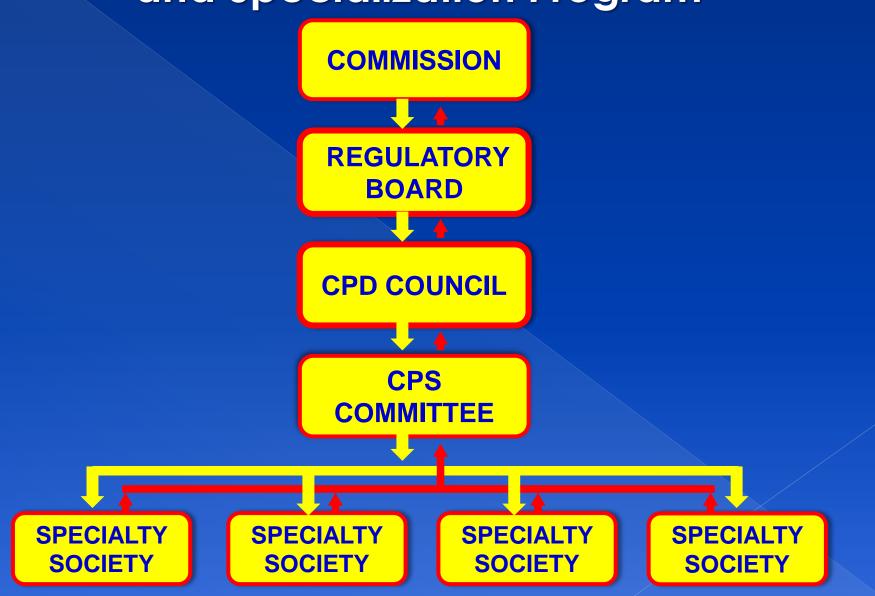

e Level Descriptors. This will lead to the Creation of the Career Progression and Specialization Program for Accountants

### PROCESS

Preparation of the CPSP- Accountancy by the PRBOA, using as initial inputs the Competency Frameworks provided by the 4 sectors of PICPA, namely Public Practice, Education, Commerce & Industry and Government

 Conduct of various consultation meetings with the 4 sectoral representations from PICPA and the IPO of the PRBOA to incorporate the comments and proposals

✤ To be conducted will be the national consultation meetings in national conferences of the sectoral areas and concerned national government agencies and stakeholders

## **CAREER PROGRESSION**

AND

## **SPECIALIZATION PROGRAM**

### Implementation of Career Progression and Specialization Program



### **Career Pathways**

 The Career Pathways of the Accountancy Profession is from General Practice (Entry Level – PQF Level 6) to Advanced Practice (Middle Level - PQF Level 7 and Advanced Level- PQF Level 8)

• Four (4) Tracks of Career Progression and Specialization as indicated in RA 9298:

Public Practice
 Commerce and Industry Practice
 Education/Academe and
 Government Practice.

#### The PRACTICE Includes the Following:

Public Practice as Individual Work or in Accounting Firms

Employment in Government and Government- owned and Controlled Corporations (GOCCs) whether in units, departments, offices or projects

Employment in Financing and Banking Institutions

Employment in Private, Profit or Non-profit Organizations

#### The PRACTICE Includes the Following:

Employment as Educ