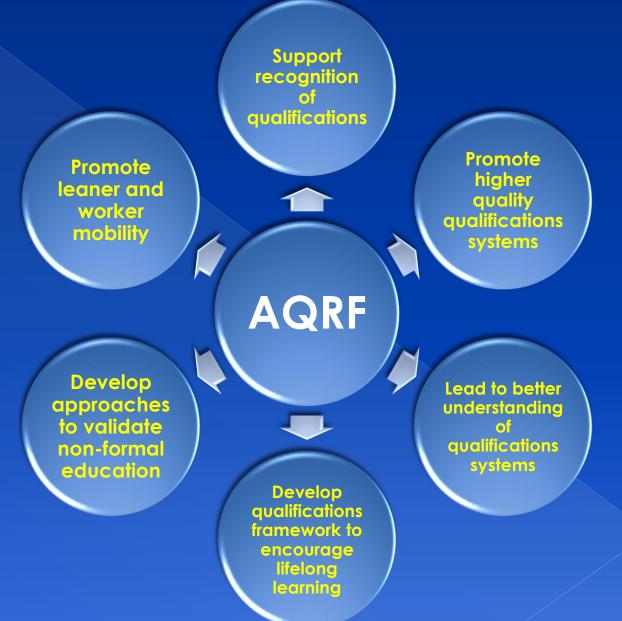

### ASEAN Qualifications Reference Framework (AQRF)

- is a common reference framework that enables comparisons of education qualifications across participating ASEAN Member States (AMS)

 it aims to have a neutral influence on national qualifications frameworks (NQF) of participating AMS

- engagement in AQRF does not require changes to national qualifications systems (NQS). AQRF respects the specific structures and processes of participating AMS to maintain their responsiveness to national priorities