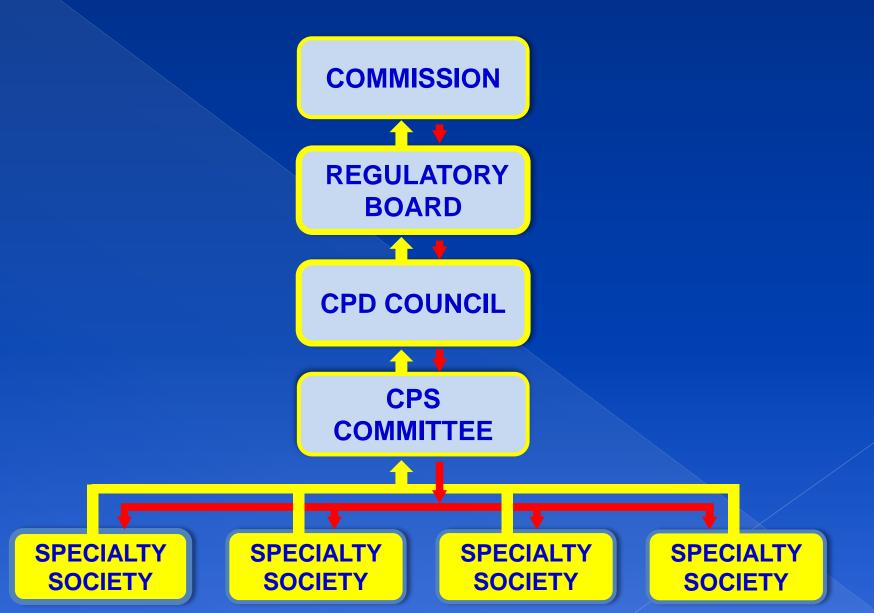

|  |  |



Level 8 Expertise

#### Level 7 Specialization

Level 6

**Entry Level** 

Descriptors and Competencies required to go to the next step based on:

- Knowledge
- Skills
- Values
- Application
- Degree of Independence

# **CREATION OF SPECIALTY SOCIETIES**

VALIDATION ACCREDITATION RECOGNITION

LEARNING OUTCOMES

Formal, Non-formal, Informal Professional Work Experiences Prior Learning of Professionals

# **DUTIES and RESPONSIBILITIES**

Establish criteria and assessment process set by the Specialty Board per level of qualification

Receive applicants for assessment of their qualification

Endorse to the CPS Committee qualified applicants for validation

 Perform such other activities deemed necessary as identified by the Board and Commission

#### **REPORTORIAL RESPONSIBILITY**